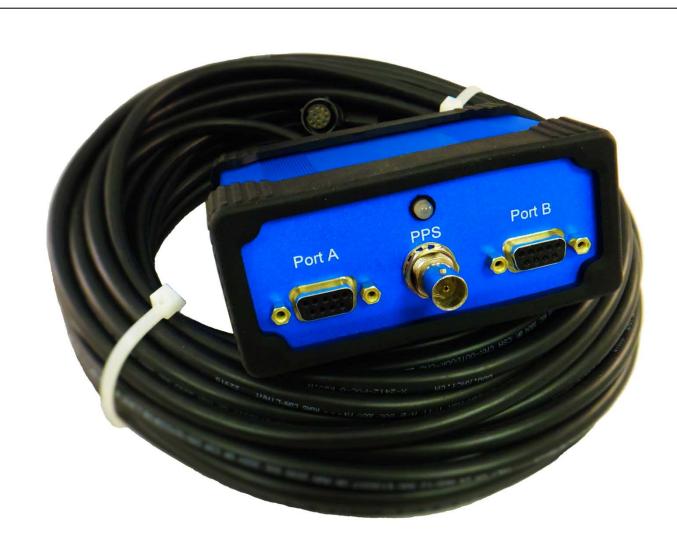

## **JUNCTION BOX**

### EASY CABLE TERMINATION FOR V103, V113, V320

- Front Panel PPS Output
- Provides RS-422 to RS-232 conversion if desired
- Easy screw-down wire termination

# JUNCTION BOX

## V103, V113, V320

**PPS OUTPUT** Front panel BNC connector

#### **RS-422 COVERTER**

Option to convert 'Port B' RS-422 into RS-232 in order to provide two fully independent serial connections

**STATUS LED** Red = Power, Green = Heading Lock