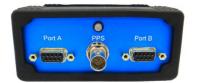

## V103, V113, V320

**PPS OUTPUT** Front panel BNC connector

#### **RS-422 COVERTER**

Option to convert 'Port B' RS-422 into RS-232 in order to provide two fully independent serial connections

**STATUS LED** Red = Power, Green = Heading Lock