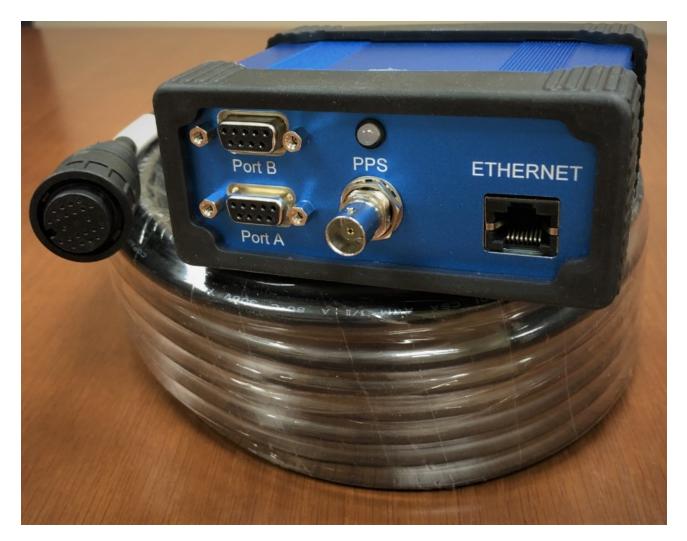

### **JUNCTION BOX - V7**

### EASY CABLE TERMINATION FOR V123, V133, V320 & V500

- Front panel PPS Output
- Provides optional RS-422 to RS-232 conversion
- Ethernet port for compatible receivers (V500)

#### **RS-422 CONVERTER**

Option to convert 'Port B' RS-422 into RS-232 to provide two fully independent serial connections

#### **STATUS LED**

Red = Power, Green = Heading Lock