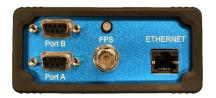

### EASY CABLE TERMINATION FOR V123, V133, V320 & V500

- Front panel PPS Output
- Provides optional RS-422 to RS-232 conversion
- Ethernet port for compatible receivers (V500)

#### **RS-422 CONVERTER**

Option to convert 'Port B' RS-422 into RS-232 to provide two fully independent serial connections

#### **STATUS LED**

Red = Power, Green = Heading Lock