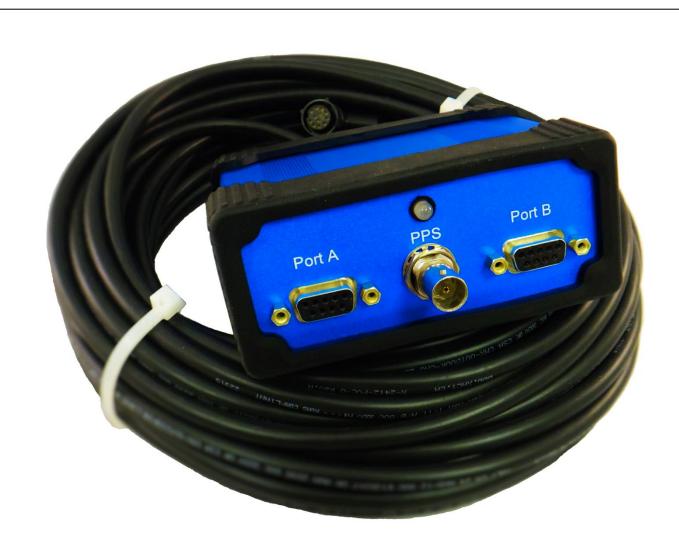

## **EASY CABLE TERMINATION FOR V100 SERIES & V320**

- Front Panel PPS Output
- Provides RS-422 to RS-232 conversion if desired
- Easy screw-down wire termination

**PPS OUTPUT** Front panel BNC connector

#### **RS-422 COVERTER**

Option to convert 'Port B' RS-422 into RS-232 in order to provide two fully independent serial connections

**STATUS LED** Red = Power, Green = Heading Lock